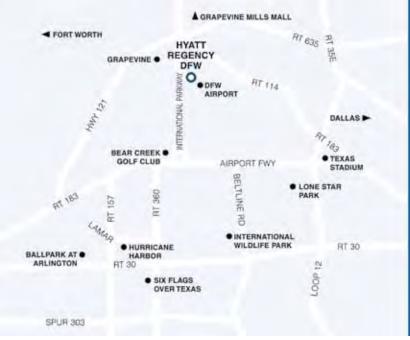

## Hyatt Regency DFW

PHONE 972-453-1234 SALES FAX 972-615-6825 HOTEL FAX 972-456-8668

Hyatt Regency DFW Airport 2334 North International Parkway P.O. Box 619014 DFW Airport, Texas 75261 T 972 453 1234 http://www.hyattregencydfw.com/